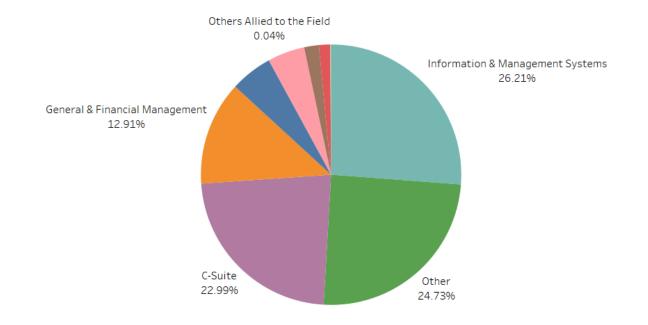

# In-person Registration Demographics as of 02/28/2022



## Professional Title Breakdown







## C-Suite Breakdown



Professional Title and % of Total Sum of Reg Number. Color shows details about Professional Title. The marks are labeled by Professional Title and % of Total Sum of Reg Number. The data is filtered on Year, Professional 📕 Other:SVP, Research & Dev Category Breakdown and C-Suite. The Year filter ranges from 2022 to 2022. The Professional Category Breakdown filter keeps 6 members. The C-Suite filter keeps C-Suite.

#### Professional Title

- CIO. VP of IT/IS
- CEO, Chairman, Pres, Exec Dir, Adm, Group Practice Mgr
- VP of other IT/IS Department
- CTO
- CMIO, CNIO, CCIO
- Chief/ Executive Director/ VP/ Digital Health/ Innovation
- CMO, Medical Director, Chief of Staff
- COO, Gen Mgr
- CSO, CISO, VP, Director Info Security/Site Security
- CDO/CDHO
- CFO, VP/Financ